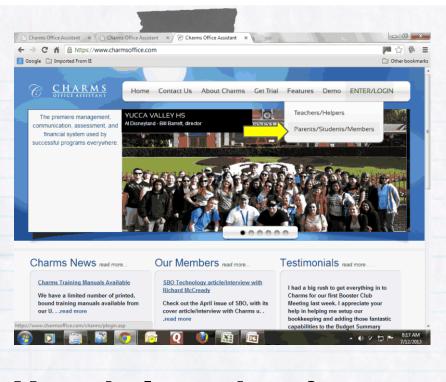

#### How do I get there?

You can get to the Charms website by clicking on the link on the www.Woodlandband.org website, or by going to www.CharmsOffice.com

From there, click on Enter/Login, then click on the Student/Parent section (see above).